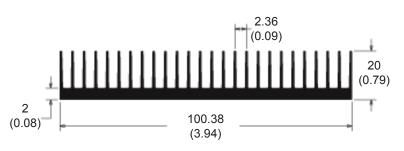

### **Features & Benefits**

- Aluminum extrusions are the most costeffective solution for the majority of electronic cooling applications
- » This extrusion profile has 40 fins
- » Extrusion type is straight fin
- » Surface area (in<sup>2</sup>/in) is 62.00

\*Image above is for illustration purposes only. See chart below for actual data.