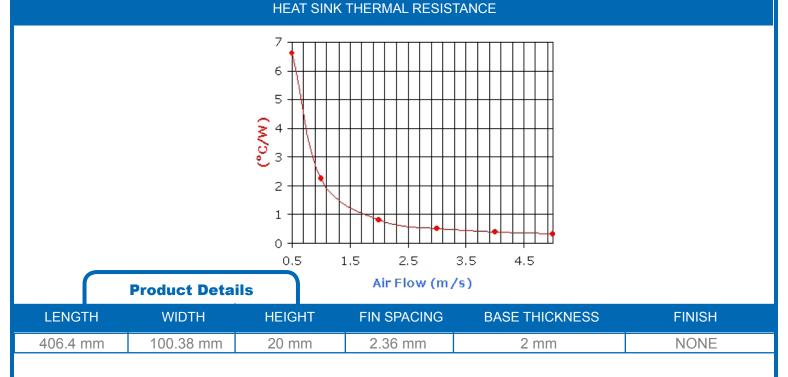

#### **Thermal Performance**

#### NOTES:

- 1) Thermal curve based on 76 mm length.
- 2) Thermal performance data are provided for reference only. Actual performance may vary by application.
- 3) ATS reserves the right to update or change its products without notice to improve the design or performance.
- 4) Contact ATS to learn about custom options available.